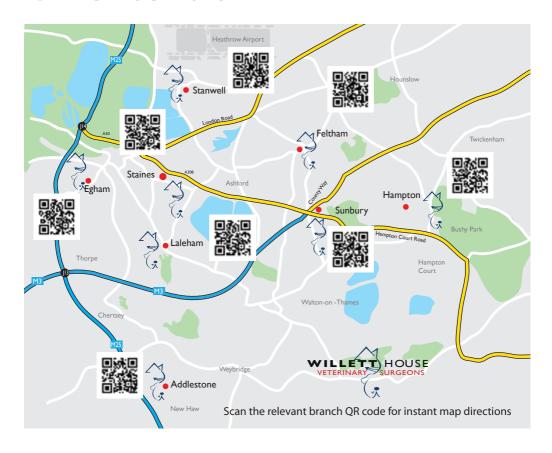

e.

To ensure the sustainability of this service we run our out-of hours service in collaboration with Vets Now - a specialist out-of-hours service provider. Our own vets continue to see patients until 9.30pm each weeknight and during the day on Saturday with Vets Now providing emergency care, also from our Staines branch, outside of these hours and on Sundays and Bank Holidays.

Whenever you require urgent veterinary advice or emergency assistance please phone your usual Willett House branch telephone number.

When your local branch is closed you call will be either answered by another Willett House branch or, depending on the time of day, you will hear an answer phone message on how to contact either the Willett House Duty Vet or Vets Now Emergency Service.





## **BRANCH LOCATIONS**



## **24 EMERGENCY COVER**

Outside of normal opening hours please phone your normal branch number and details will be provided on how to contact our in-house emergency service run from our Staines branch.



## WILLETT HOUSE PET CLUB

# Plan Monthly SAVE MONEY

Our Pet Club has been specifically designed to provide the routine preventative veterinary care that your pet will require throughout the year at a substantial discount and through affordable monthly payments.

## Your monthly Pet Club payment includes:

Twice Yearly Vet Health Assessment

## Annual Vaccination Programme

Dogs: Distemper, Parvovirus, Hepatitis,

Leptospirosis and Parainfluenza

Cats: Feline Enteritis, Cat Flu and Leukaemia

Rabbits: Myxomatosis and VHD inc NEW Strain

of VHD - VHD2

FREE HOME DELIVERY INCLUDED
FOR