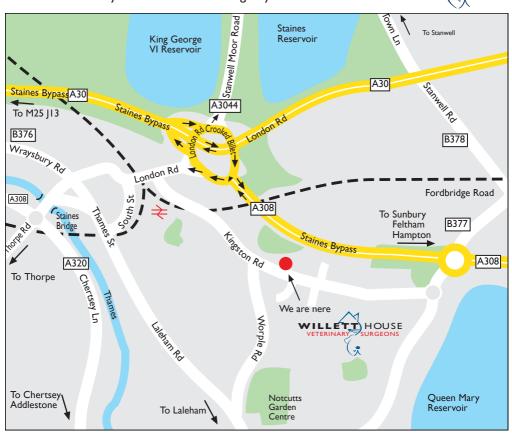

hich branch you normally use.

To ensure the sustainability of this service we run our out-of hours service in collaboration with Vets Now - a specialist out-of-hours service provider. Our own vets continue to see patients until 9.30pm each weeknight and during the day on Saturday with Vets Now providing emergency care, also from our Staines branch, outside of these hours and on Sundays and Bank Holidays.

Whenever you require urgent veterinary advice or emergency assistance please phone your usual Willett House branch telephone number.

When your local branch is closed you call will be either answered by another Willett House branch or, depending on the time of day, you will hear an answer phone message on how to contact either the Willett House Duty Vet or Vets Now Emergency Service.





## **BRANCH LOCATIONS**



## **24 EMERGENCY COVER**

Outside of normal opening hours please phone your normal branch number and details will be provided on how to contact our in-house emergency service run from our Staines branch.



## WILLETT HOUSE PET CLUB

# Plan Monthly SAVE MONEY

Our Pet Club has been specifically designed to provide the routine preventative veterinary care that your pet will require throughout the year at a substantial discount and through affordable monthly payments.

## Your monthly Pet Club payment includes:

Twice Yearly Vet Health Assessment

## Annual Vaccination Programme

Dogs: Distemper, Parvovirus, Hepatitis,

Leptospirosis and Parainfluenza

Cats: Feline Enteritis, Cat Flu and Leukaemia

Rabbits: Myxomatosis and VHD inc NEW Strain

of VHD - VHD2

FREE